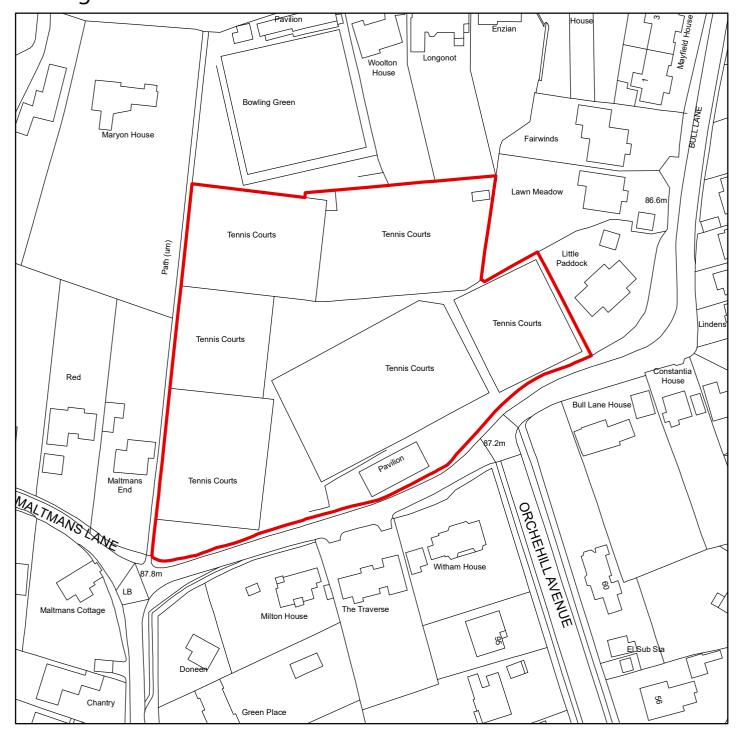

### PL/19/0173/FA

## Gerrards Cross Tennis Club, Bull Lane, Chalfont St Peter Buckinghamshire SL9 8RN

**Scale:** 1:1,250

This map is reproduced from the Ordnance Survey map with the permission of the Controller of Her Majesty's Stationery Officer  $\ \ \ \ \ \$ 

Crown Copyright.

Unauthorised reproduction infringes Crown Copyright and may lead to prosecution and civil proceedings.

| Organisation | Chiltern District Council |
|--------------|---------------------------|
| Department   | Planning & Environment    |
| Comments     |                           |
| Date         |                           |
| SLA Number   | 100033578.2016            |