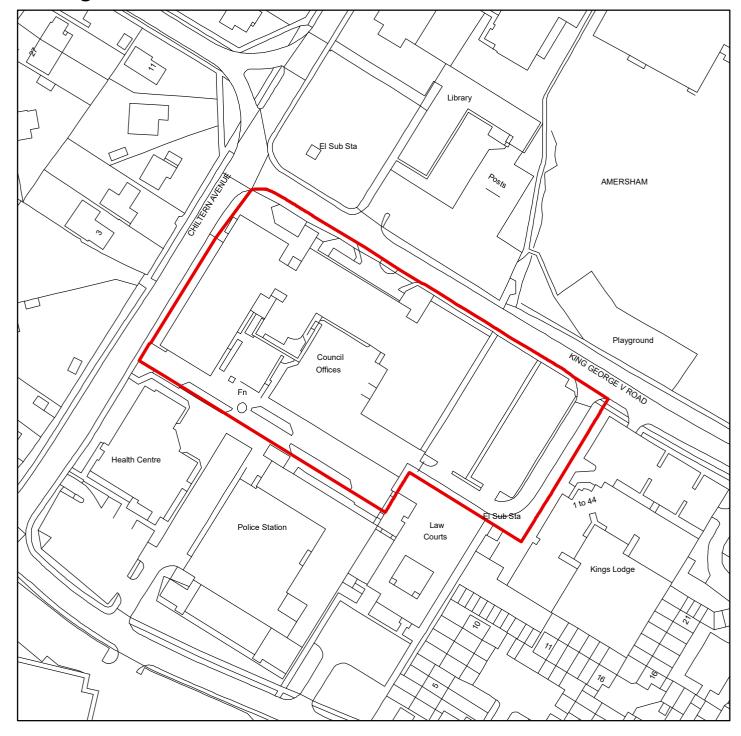

### PL/20/0095/FA

#### King George V House, King George V Road, Amersham Buckinghamshire HP6 5AW

**Scale:** 1:1,250

This map is reproduced from the Ordnance Survey map with the permission of the Controller of Her Majesty's Stationery Officer  $\ \ \ \ \ \$ 

Crown Copyright.

Unauthorised reproduction infringes Crown Copyright and may lead to prosecution and civil proceedings.

| Organisation | Chiltern District Council |
|--------------|---------------------------|
| Department   | Planning & Environment    |
| Comments     |                           |
| Date         |                           |
| SLA Number   | 100033578.2016            |