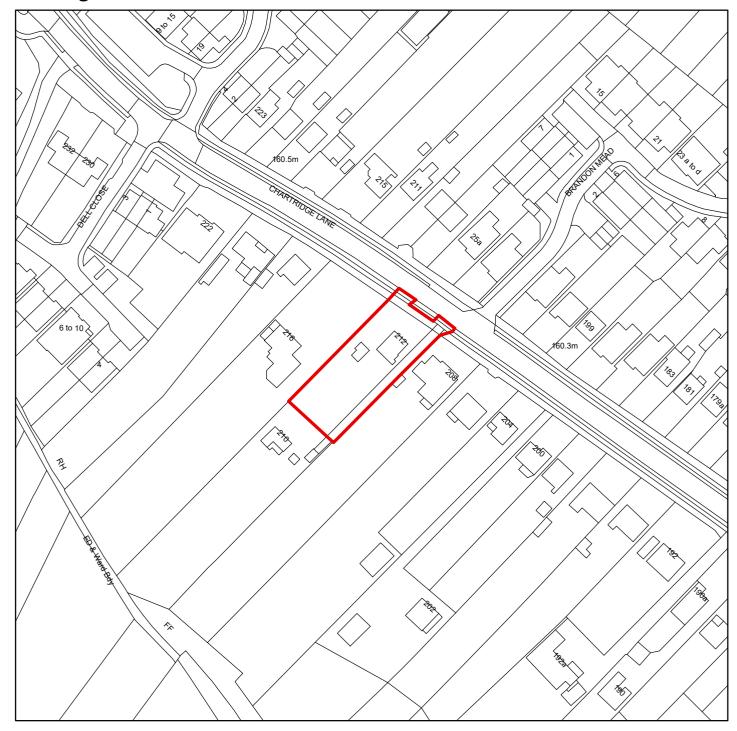

### PL/19/3006/FA

# Land at Rear Of and Adjacent To 212 Chartridge Lane, Chesham Buckinghamshire HP5 2SF

**Scale:** 1:1,250

This map is reproduced from the Ordnance Survey map with the permission of the Controller of Her Majesty's Stationery Officer c

Crown Copyright.

Unauthorised reproduction infringes Crown Copyright and may lead to prosecution and civil proceedings.

| Organisation | Chiltern District Council |
|--------------|---------------------------|
| Department   | Planning & Environment    |
| Comments     |                           |
| Date         |                           |
| SLA Number   | 100033578.2016            |